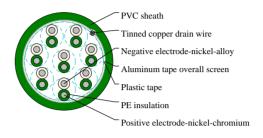

#### CABLE CONSTRUCTION

Conductor: Solid

Type applicable: KX, EX, JX, TX, NX, KCA, KCB, RCA, RCB, SCA, RCB, BC

Insulation: PVC, PE, XLPE or LSZH thermoplastic material

Wrapping: At least 1 layer of plastic tape

Overall screen: 24 µm aluminium / PETP tape over 7-stranded tinned copper drain wire, 0.5mm²

Outer sheath: PVC or LSZH thermoplastic material